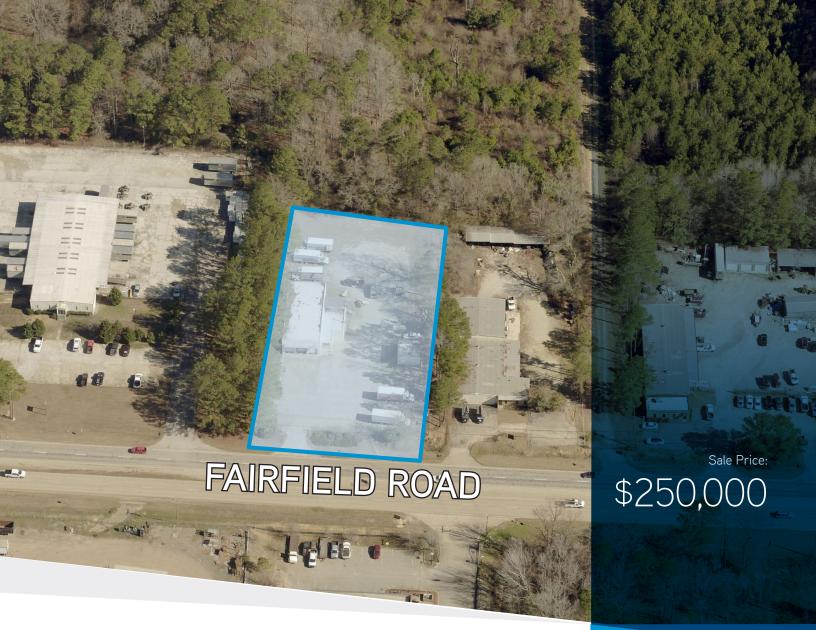

FOR SALE | 7420 Fairfield Road, Columbia | SC

## ±3,550 SF Industrial Building

• Building Size: ±3,550 SF

• Lot Size: ±1.03 Acres (fenced)

• Construction:

• Floor: Concrete Slab

• Walls: Concrete Block Walls

• Roof: TPO

- Utility Providers:
  - Water/Sewer: City of Columbia
  - Electrical: Dominion Energy
- Electrical Tractor Trailer Hookups:
  - (12)-50amp
  - (12)-30amp